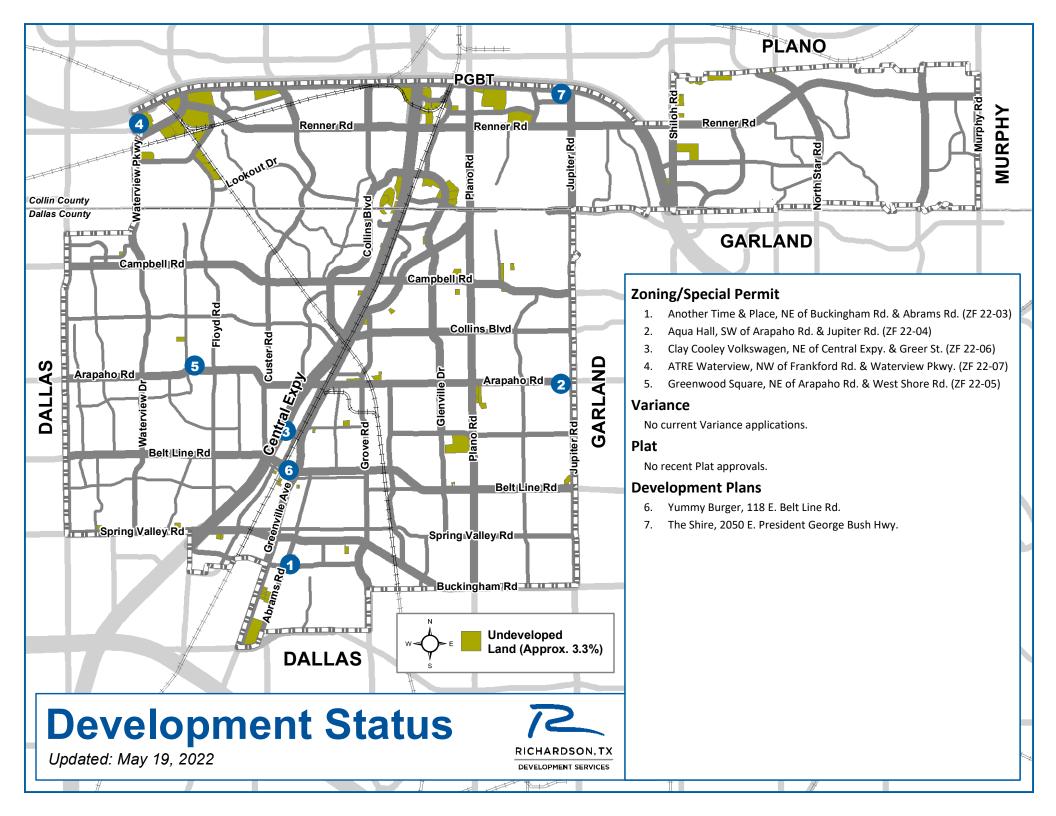

# **Development Status**

| # | Name/Location                                                                 | Project Information                                                                                                                                                                                                                                                                                                                                                                                                                                                    | Status                                                                                      |
|---|-------------------------------------------------------------------------------|------------------------------------------------------------------------------------------------------------------------------------------------------------------------------------------------------------------------------------------------------------------------------------------------------------------------------------------------------------------------------------------------------------------------------------------------------------------------|---------------------------------------------------------------------------------------------|
|   |                                                                               | r roject injoiniation                                                                                                                                                                                                                                                                                                                                                                                                                                                  | Status                                                                                      |
|   | IG/SPECIAL PERMIT                                                             |                                                                                                                                                                                                                                                                                                                                                                                                                                                                        |                                                                                             |
| 1 | Another Time & Place NE of Buckingham Rd. & Abrams Rd.                        | Zoning File 22-03: A request to rezone two (2) lots totaling 1.2 acres located at the northeast corner of E. Buckingham Road and Abrams Road from 'R' Retail to PD Planned Development for the LR-M(1) Local Retail District with amended development standards and a concept plan and approval of a Special Permit for a smoking establishment on an outdoor patio in conjunction with a restaurant. Staff: Chris Shacklett.                                          | City Plan Commission April 19, 2022 Recommended Approval City Council May 9, 2022 Approved  |
| 2 | Aqua Hall<br>SW of Arapaho Rd. &<br>Jupiter Rd.                               | <b>Zoning File 22-04:</b> A request for approval of a Special Permit for an event center on a 1.1-acre lot currently zoned LR-M(2) Retail within an existing building located at 2090 E. Arapaho Road, west of Jupiter Road, on the south side of Arapaho Road. <i>Staff: Daniel Harper</i> .                                                                                                                                                                          | City Plan Commission April 19 2022 Recommended Approval City Council May 9, 2022 Approved   |
| 3 | Clay Cooley Volkswagen<br>NE of Central Expy. &<br>Greer St.                  | Zoning File 22-06: A request for approval of a Special Development Plan for a 7.1-acre lot located at 300 N. Central Expressway, on the east side of Central Expressway, between Greer Street and Jackson Street, currently zoned Main Street/Central Expressway PD Planned Development (Interurban Sub-District) to allow for the expansion of an existing "motor vehicle sales/leasing, new" use. Staff: Chris Shacklett.                                            | City Plan Commission May 3, 2022 Recommended Approval City Council June 13, 2022 Tentative  |
| 4 | ATRE Waterview Student<br>Housing<br>NW of Frankford Rd. &<br>Waterview Pkwy. | Zoning File 22-07: A request to rezone approximately 3.9 acres located northwest of Frankford Road and Waterview Parkway, south of President George Bush Turnpike from PD Planned Development and TO-M Technical Office to PD Planned Development for the A-950-M Apartment District with modified development standards and a concept plan to allow development of a 5-story apartment building with up to 171 units to accommodate 529 beds. Staff: Chris Shacklett. | City Plan Commission May 17, 2022 Recommended Approval City Council June 13, 2022 Tentative |
| 5 | Greenwood Square<br>NE of Arapaho Rd. &<br>West Shore Rd.                     | Zoning File 22-05: A request to rezone approximately 4.4 acres located on the north side of Arapaho Road, east of West Shore Drive from O-M Office to PD Planned Development for the R-1100-M Residential District with amended development standards and a concept plan to accommodate the development of up to 33 single family residential lots. Staff: Daniel Harper.                                                                                              | <b>City Plan Commission</b><br>June 21, 2022<br><i>Tentative</i>                            |

# **Development Status**

| #     | Name/Location                                      | Project Information                                                                                                                                                                                                                                                                                                                                                      | Status                                                           |
|-------|----------------------------------------------------|--------------------------------------------------------------------------------------------------------------------------------------------------------------------------------------------------------------------------------------------------------------------------------------------------------------------------------------------------------------------------|------------------------------------------------------------------|
| VARIA | ANCE                                               |                                                                                                                                                                                                                                                                                                                                                                          |                                                                  |
|       |                                                    | No current Variance applications.                                                                                                                                                                                                                                                                                                                                        |                                                                  |
| PLAT  |                                                    |                                                                                                                                                                                                                                                                                                                                                                          |                                                                  |
|       |                                                    | No recent Plat approvals.                                                                                                                                                                                                                                                                                                                                                |                                                                  |
| DEVE  | LOPMENT PLANS                                      |                                                                                                                                                                                                                                                                                                                                                                          |                                                                  |
| 6     | Yummy Burger<br>118 E. Belt Line Rd.               | <b>Development Plans:</b> Approved revised site plan and elevations for the expansion of an existing building. <i>Staff: Jeff Jackson.</i>                                                                                                                                                                                                                               | Staff<br>May 5, 2022<br><i>Approved</i><br>Approval Memo & Plans |
| 7     | The Shire<br>2050 E. President George<br>Bush Hwy. | Building Elevations: A request for approval of building elevations for the construction of a new single-story, 8,772-square foot retail building. The property is zoned PD Planned Development and located at 2050 E. President George Bush Highway, on the south side of President George Bush Highway, between Shire Boulevard and Jupiter Road. Staff: Derica Peters. | City Plan Commission<br>May 17, 2022<br>Approved                 |